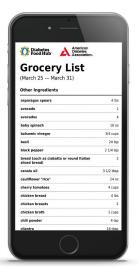

Create a grocery list.

Once you've built your meal plan, click the "Generate Grocery List" button at the top of the meal planner to create a customizable grocery list. Already have something on the list in your pantry? Need to add some other staples to your list? No problem! You can add, delete, or adjust any of the ingredients in the list.

Print and go!
When everything looks good,

you can then print out, email, or download your grocery list.
You're all set for a week of stress-free, healthy eating!