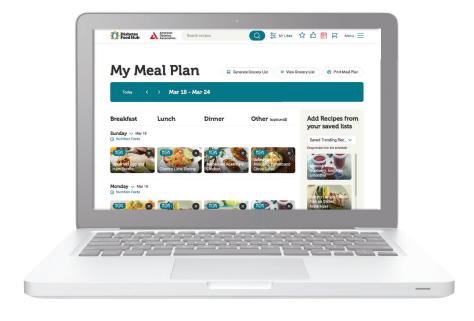

Start planning.

Now that vou've picked out your favorite recipes, head over to the interactive Meal Planner! Your saved recipes will show up on the right—use the dropdown menu to select a category of recipes. Next, simply drag and drop recipes into the calendar. To review the nutrition information for a dav's meals, click on the Nutrition Facts link to the left. If you make adjustments or swaps. the nutrition information will recalculate automatically!